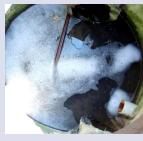

### **Industrial Discharges**

#### **Observations:**

- Loose debris
- White foam
- Odor