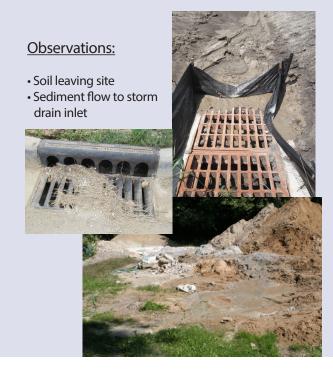

e on the ground or draining to water bodies
- Large number of dead fish in waterways
- Failing or leaky septic systems
- Polluted runoff from storage piles or dumpsters into waterways
- Sewage, detergent, chemical, petroleum or rotten egg odors
- Soil erosion from construction sites

# Sanitary/Septic Sewer **Discharges**

#### Observations:

- Sanitary debris/paper
- Staining on pipe
- Soap suds
- Gray or colored water
- Strange odors





### **Industrial Discharges**

#### **Observations:**

- Loose debris
- White foam
- Odor



# **Illegal Dumping & Spills**

#### **Observations:**

- Oil sheen
- Stained rocks or vegetation
- Odor: petroleum or chemical
- Odor or color
- Many dead fish
- Trash in ditch or stream





**Call authorities immediately** 

### **Construction Site Runoff**



### **Nutrients / Fertilizer**

#### **Observations:**

• Excessive algae growth