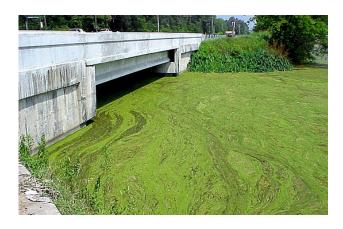

### **Nutrients / Fertilizer**

#### **Observations:**

• Excessive algae growth