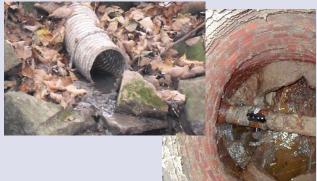

# Sanitary/Septic Sewer **Discharges**

#### Observations:

- Sanitary debris/paper
- Staining on pipe
- Soap suds
- Gray or colored water
- Strange odors