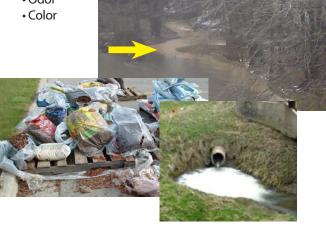

# **Illegal Dumping & Spills**

#### **Observations:**

- Oil sheen
- Stained rocks or vegetation
- Odor: petroleum or chemical
- Odor or color
- Many dead fish
- Trash in ditch or stream

**Call authorities immediately** 