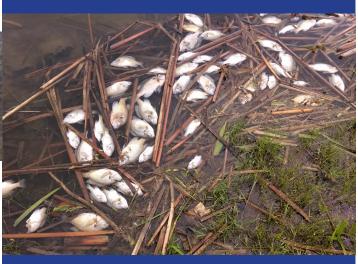

### **REPORT THESE ITEMS:**

- Spills and contamination to lakes, rivers and streams
- Suspicious dumping to waterways
- Unusual discharges from pipes
- Sewage on the ground or draining to water bodies
- Large number of dead fish in waterways
- Failing or leaky septic systems
- Polluted runoff from storage piles or dumpsters into waterways
- Sewage, detergent, chemical, petroleum or rotten egg odors
- Soil erosion from construction sites

#### **Observations:**

- Oil sheen
- Stained rocks or vegetation
- Odor: petroleum or chemical
- Odor or color
- Many dead fish
- Trash in ditch or stream

**Call authorities immediately** 