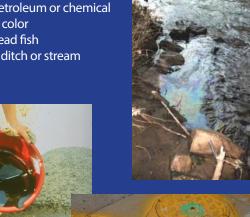

#### **Observations:**

- Oil sheen
- Stained rocks or vegetation
- Odor: petroleum or chemical
- Odor or color
- Many dead fish
- Trash in ditch or stream

**Call authorities immediately** 