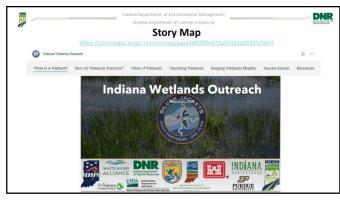

# Indiana Silver Jackets Wetland Education Outreach: GIS Story Map

Link to GIS Story Map:

https://storymaps.arcgis.com/stories/aaaa3df2f00e421a92421a063552463f