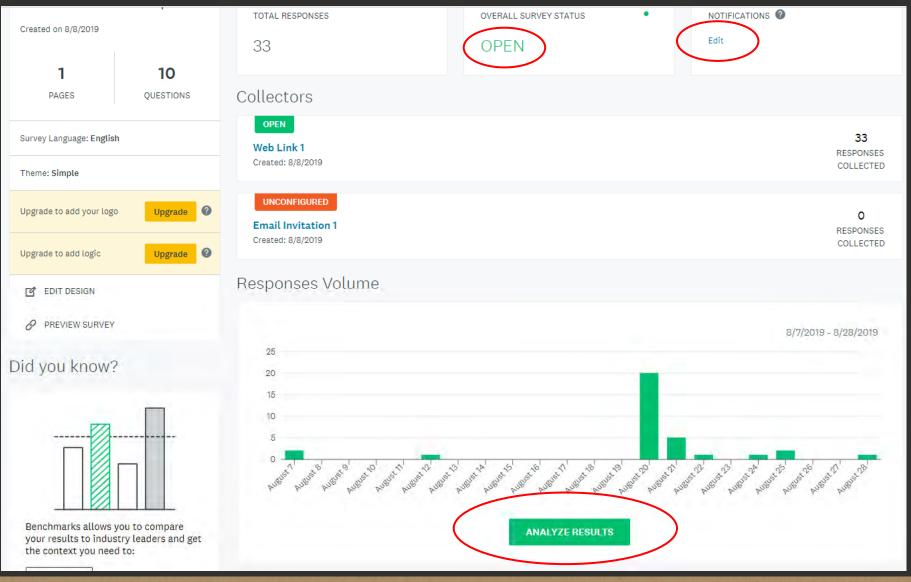

### **Online Survey: Collect Responses** ANALYZE RESULTS $\rightarrow$ PRESENT RESULTS RESPONDENTS: 0 of 0 NEW! **QUESTION SUMMARIES** INSIGHTS AND DATA TRENDS INDIVIDUAL RESPONSES Your survey has no responses **Collect responses Buy responses** or **TIP:** You will be notified as new responses come in. You can also notify others. NOTIFY OTHERS 67 45

# **Online Survey: Analyze Results**

# Online Survey: Analyze Results