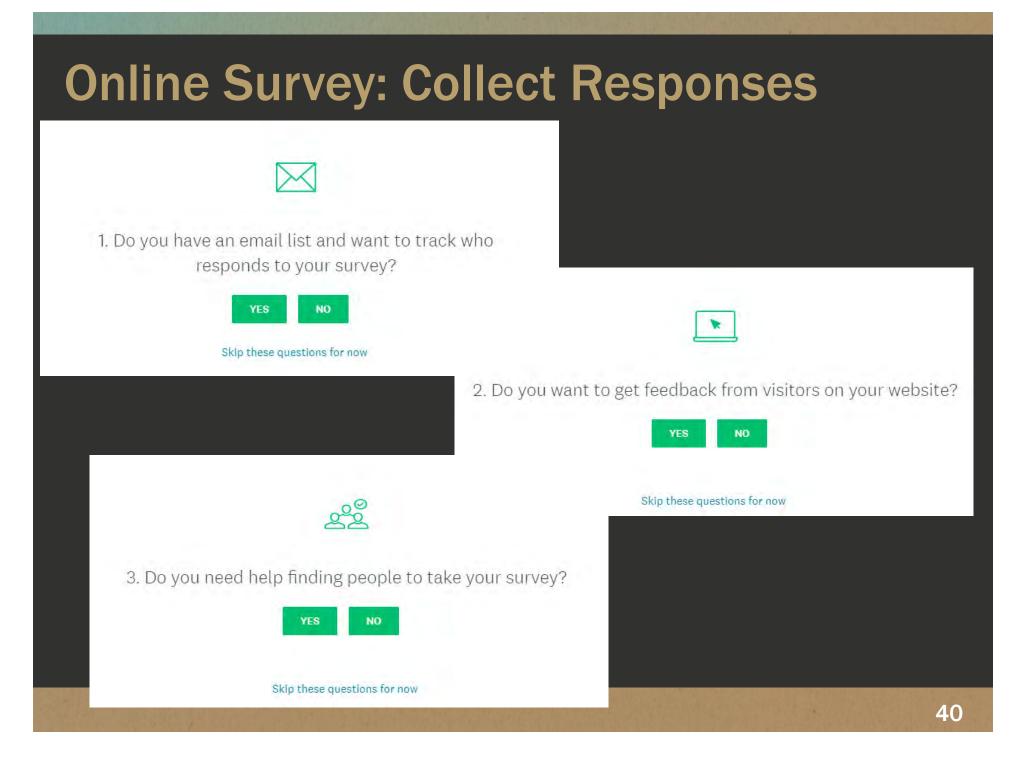

sters/signs to be viewed by employees
- Other (please specify)

2. What types of subjects would you like to see reviewed by the P2 & GH Group?

0 of 10 answered

### INAFSM - P2 & GH WORK Group 1. For materials produced by the P2 & GH Group, what format do you prefer? Detailed Guides ○ Fact Sheets (2 pages or less) Usable/revisable Word/Excel documents O Posters/signs to be viewed by employees Other (please specify) 0 of 10 answered

# **Online Survey: Preview & Score**

Postera/signa to be viewed by emotoyees

Other I please eneo (V)

2. What types of subjects would you like to see reviewed by the P2 & GH Group? 🔽

- Regulation interpretation
- O Regulation insight from IDEM
- O Developing municipal maintenance plans
- Other (please specify)

ᆽ & invite

Invite others to add a comment







| Email Invitation 1                                                                                    | Step 1 of 3: Compose Message        |
|-------------------------------------------------------------------------------------------------------|-------------------------------------|
| SEND TO:                                                                                              | ADD RECIPIENTS                      |
|                                                                                                       | *                                   |
| Save as new group in Contacts                                                                         |                                     |
| SUBJECT: