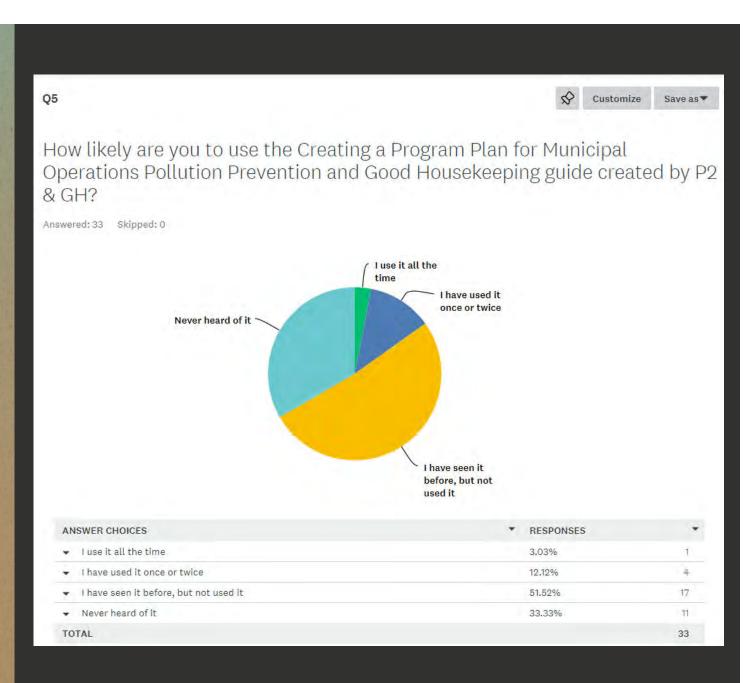

#### TALL UNCEL CICALED BY TE W OIT:

I use it all the time

I have used it once or twice.

I have seen it before, but not used it

Never heard of it

How likely are you to use the Shop Posters for Municipal Activities created by P2 & GH? I used it and love it I used it and it was DK I have seen it before, but not used it Never heard of it