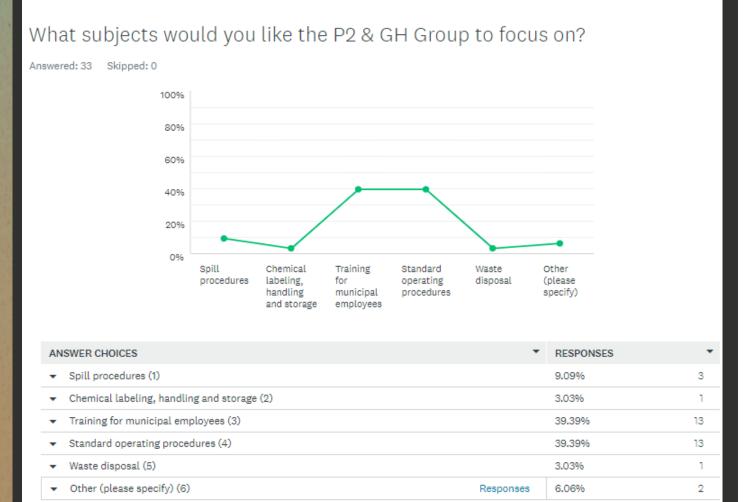

| Lacture Election Layout                                                                                                                                                                                                                                                                                                                                                                                                                                                                   | 0                                                                                                                          |
|-------------------------------------------------------------------------------------------------------------------------------------------------------------------------------------------------------------------------------------------------------------------------------------------------------------------------------------------------------------------------------------------------------------------------------------------------------------------------------------------|----------------------------------------------------------------------------------------------------------------------------|
| Enable Question Text A/B Test (Random Assignment)                                                                                                                                                                                                                                                                                                                                                                                                                                         | RANDOM ASSIGNMENT     You can randomly display different                                                                   |
| ● NEXT QUESTION CANCEL 4. What subjects would you like the P2 & GH Group to focus on?                                                                                                                                                                                                                                                                                                                                                                                                     | SAVE versions of a question and set<br>percentages of your respondents<br>that will be shown each variation.<br>Learn more |
| A/B Tests (Random Assignment) PAID FEATURE: A) Testing is only available on some paid plans—see if it's on your plan. Our A/B Test feature allows you to randomly display different versions of a question, image, or text, and set the percentage of respondents that will be shown each variable. When you analyse results, you can assess how the different stimuli affected responses. Creating an A/B Test Set up your A/B Test on the Design Survey page. Expand all   Collapse all |                                                                                                                            |

#### What training methods or media do you prefer? (select all that apply)

Answered: 33 Skipped: 0

| ANSWER CHOICES                                                  | <ul> <li>RESPONSES</li> </ul> |              |
|-----------------------------------------------------------------|-------------------------------|--------------|
| <ul> <li>Training read to employees</li> </ul>                  | 12.12%                        | 4            |
| ✓ Webinars                                                      | 42.42%                        | 14           |
| <ul> <li>INAFSM produced videos</li> </ul>                      | 21.21%                        | 7            |
| <ul> <li>Other produced videos</li> </ul>                       | 3.03%                         | 1            |
| <ul> <li>One of the above with a quiz</li> </ul>                | 18.18%                        | 6            |
| - 1 - 2 1 2 2                                                   |                               |              |
|                                                                 | Responses 8.03%               | FF           |
|                                                                 |                               | FF<br>Q<br>Q |
| RESPONSES (1) WORD CLOUD TAGS (0)                               | Sentiments: Of                |              |
| RESPONSES (1) WORD CLOUD TAGS (0)<br>Add tags ▼ Filter by tag ▼ | Sentiments: Of                |              |