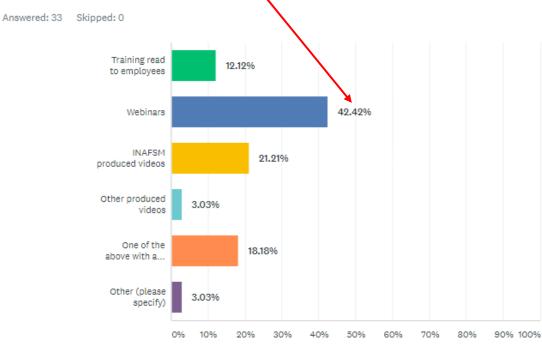

#### What training methods or media do you prefer? (select all that apply)

Answered: 33 Skipped: 0

| ANSWER CHOICES                                                  | <ul> <li>RESPONSES</li> </ul> |              |
|-----------------------------------------------------------------|-------------------------------|--------------|
| <ul> <li>Training read to employees</li> </ul>                  | 12.12%                        | 4            |
| ✓ Webinars                                                      | 42.42%                        | 14           |
| <ul> <li>INAFSM produced videos</li> </ul>                      | 21.21%                        | 7            |
| <ul> <li>Other produced videos</li> </ul>                       | 3.03%                         | 1            |
| <ul> <li>One of the above with a quiz</li> </ul>                | 18.18%                        | 6            |
| - 1 - 2 1 2 2                                                   |                               |              |
|                                                                 | Responses 8.03%               | FF           |
|                                                                 |                               | FF<br>Q<br>Q |
| RESPONSES (1) WORD CLOUD TAGS (0)                               | Sentiments: Of                |              |
| RESPONSES (1) WORD CLOUD TAGS (0)<br>Add tags ▼ Filter by tag ▼ | Sentiments: Of                |              |