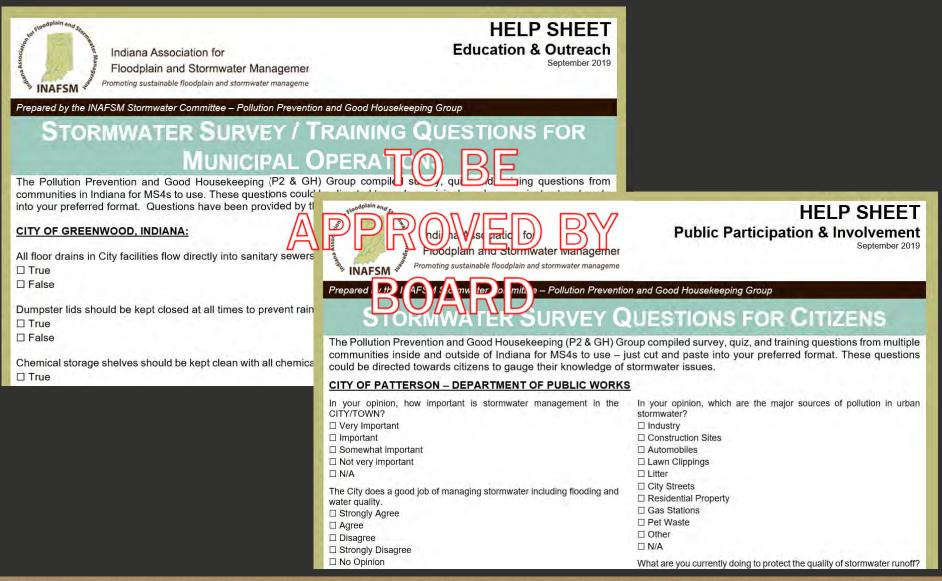

### • P2 & GH Group 2019 Goals:

- Provide questions that MS4s can use to develop a survey or training
  - Help Sheet Stormwater Survey/Training Questions for Municipal Operations
  - Help Sheet Stormwater Survey Questions for Citizens

 Show MS4s how to use Survey Monkey to produce online surveys for employee and citizens – INAFSM Conference presentation

# P2 & GH 2019 Goals – Help Sheets