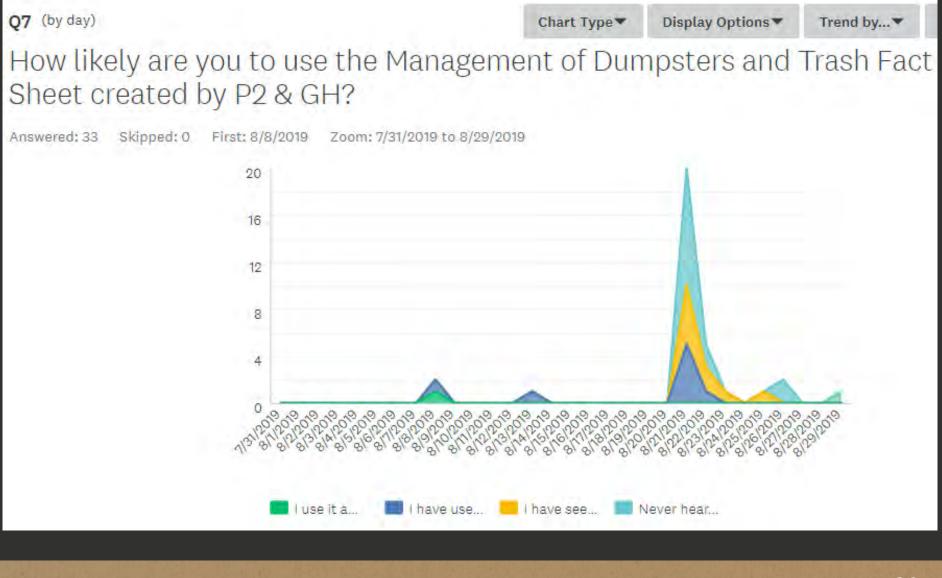

f<br>What subjects wou<br>Answered: 33 Skipped: 0 |                  | e P2 & G                  | H Group        | to focu     | s on?   |        |
| What subjects wou                                                             | uld you like the | e P2 & G                  | H Group        | to focu     | _       | CEL SA |
| What subjects wou<br>Answered: 33 Skipped: 0                                  | uld you like the | e P2 & G                  | H Group        | to focu     | _       |        |
| What subjects wou<br>Answered: 33 Skipped: 0                                  | uld you like the | e P2 & G<br>Media<br>3.00 |                | ean         | _       |        |





04

Question Summaries: Customize



Ŷ

Customize

Save as -

59

# Present Results - Insight & Data Trends



Insight & Data Trends



61





### **Online Survey: Lessons Learned**

- Selected the wrong type of question style for Select All that Apply
- Not allowed to change the format of the question after it has been answered – wanted to change to Check Boxes for Select All.
- Can't change since responses were received – keep data integrity intact.



## **Did I meet my Goals?**

- What types subjects should Group review?
  - Regulation interpretation & insight
- How do they want materials presented (format)?
  - Easy to use & short
  - Training via webinars
- What subjects do members need information on?
  - Employee training materials
  - Standard operating procedures

# **Did I meet my Goals?**

Are members using current materials available?

- Most don't know about the materials (78%)
- P