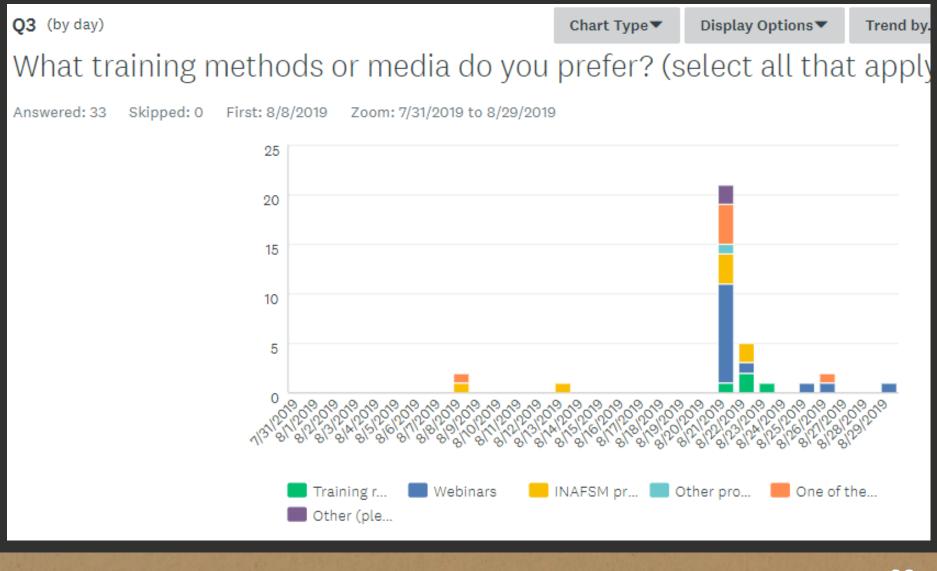

#### What training methods or media do you prefer? (select all that apply)

Answered: 33 Skipped: 0

| ANSWER CHOICES                                                  | <ul> <li>RESPONSES</li> </ul> |              |
|-----------------------------------------------------------------|-------------------------------|--------------|
| <ul> <li>Training read to employees</li> </ul>                  | 12.12%                        | 4            |
| ✓ Webinars                                                      | 42.42%                        | 14           |
| <ul> <li>INAFSM produced videos</li> </ul>                      | 21.21%                        | 7            |
| <ul> <li>Other produced videos</li> </ul>                       | 3.03%                         | 1            |
| <ul> <li>One of the above with a quiz</li> </ul>                | 18.18%                        | 6            |
| - 1 - 2 1 2 2                                                   |                               |              |
|                                                                 | Responses 8.03%               | FF           |
|                                                                 |                               | FF<br>Q<br>Q |
| RESPONSES (1) WORD CLOUD TAGS (0)                               | Sentiments: Of                |              |
| RESPONSES (1) WORD CLOUD TAGS (0)<br>Add tags ▼ Filter by tag ▼ | Sentiments: Of                |              |