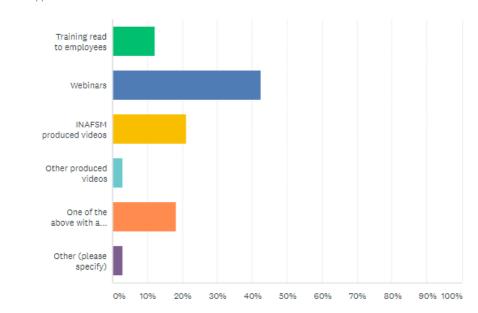

- 3. What training methods or media do you prefer? (select all that apply)
- Training read to employees
- Webinars
- INAFSM produced videos
- Other (please specify)

- Other produced videos
- ) One of the above with a quiz

#### What training methods or media do you prefer? (select all that apply)

Answered: 33 Skipped: 0

| ANSWER CHOICES                                                  | <ul> <li>RESPONSES</li> </ul> |              |
|-----------------------------------------------------------------|-------------------------------|--------------|
| <ul> <li>Training read to employees</li> </ul>                  | 12.12%                        | 4            |
| ✓ Webinars                                                      | 42.42%                        | 14           |
| <ul> <li>INAFSM produced videos</li> </ul>                      | 21.21%                        | 7            |
| <ul> <li>Other produced videos</li> </ul>                       | 3.03%                         | 1            |
| <ul> <li>One of the above with a quiz</li> </ul>                | 18.18%                        | 6            |
| - 1 - 2 1 2 2                                                   |                               |              |
|                                                                 | Responses 8.03%               | FF           |
|                                                                 |                               | FF<br>Q<br>Q |
| RESPONSES (1) WORD CLOUD TAGS (0)                               | Sentiments: Of                |              |
| RESPONSES (1) WORD CLOUD TAGS (0)<br>Add tags ▼ Filter by tag ▼ | Sentiments: Of                |              |

#### Q3

What training methods or media do you prefer? (select all that apply)

Webinars

Question Summaries: Customize

02 CHART TYPE DISPLAY OPTIONS COLORS LABELS nūl H O O N M E E. Apply to all (Some may not change) CANCEL What types of subjects would you like to see reviewed by the P2 & GH Group? Answered: 32 Skipped: 1 10% 20% 40% 50% 60% 70% 90% 100% 80% Regulation interpretation 🛛 📲 Regulation insight from IDEM 📕 Developing municipal maintenance plans 🛛 📗 Other (please specify) ANSWER CHOICES . RESPONSES Regulation interpretation 43,75% 14 Regulation insight from IDEM 34.38% 11 Developing municipal maintenance plans 18,75% 6 \* Other (please specify) 3.13% ٦. Responses TOTAL 32