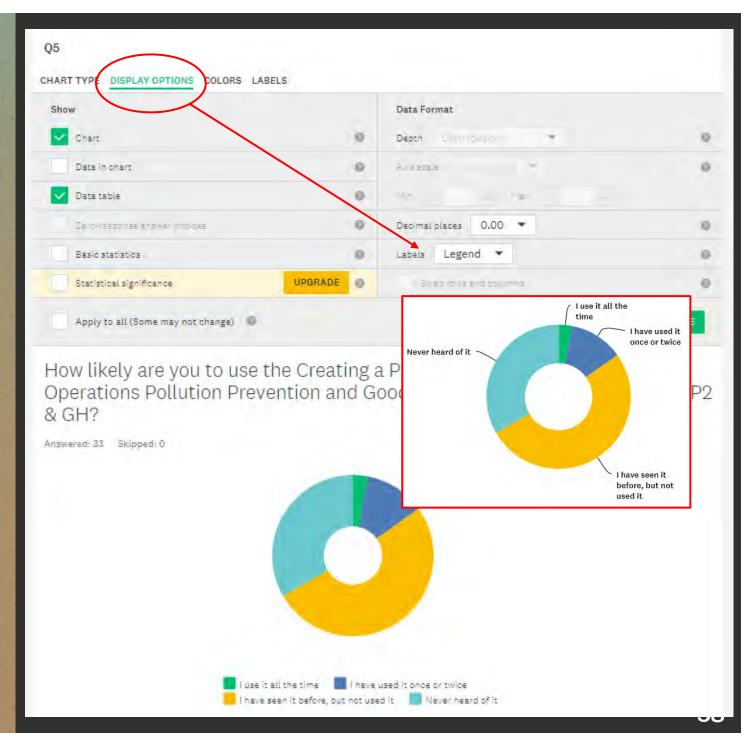

#### TALL UNCEL CICALED BY TE W OIT:

I use it all the time

I have used it once or twice.

I have seen it before, but not used it

Never heard of it

How likely are you to use the Shop Posters for Municipal Activities created by P2 & GH? I used it and love it I used it and it was DK I have seen it before, but not used it Never heard of it