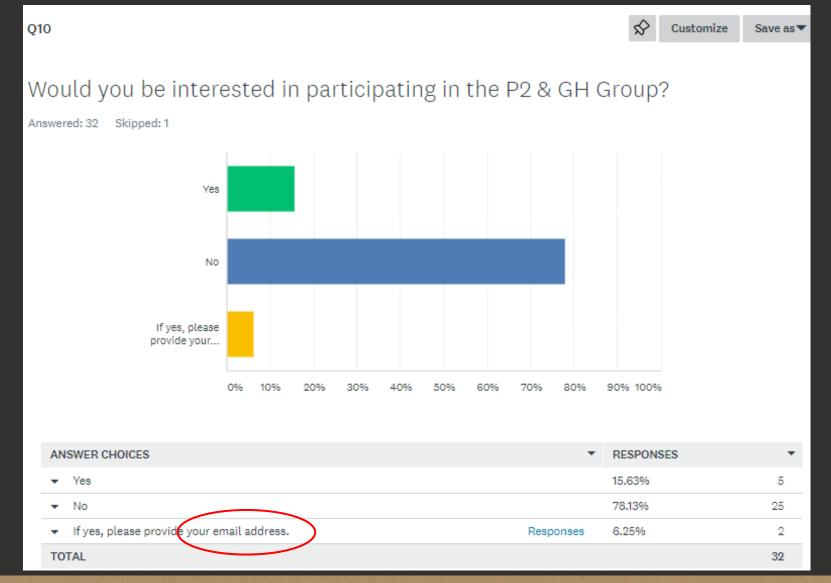

Would you be interested in participating in the P2 & GH Group? Yes

No

Would you like to see more ready-to-use documents for educating employees or businesses? Yes

No

| revi              | ew                                                                                                                              |
|-------------------|---------------------------------------------------------------------------------------------------------------------------------|
| cre               | ated by P2 & GH?                                                                                                                |
| A1.<br>A2.<br>A3. | Hide Answers<br>I used it and love it<br>I used it and it was OK<br>I have seen it before, but not used it<br>Never heard of it |
| par<br>•          | uld you be interested in<br>ticipating in the P2 & GH Group?<br>Hide Answers<br>'Yes<br>No                                      |
| to-               | uld you like to see more ready-<br>use documents for educating<br>ployees or businesses?                                        |
| A1.               | Hide Anexters<br>Yes<br>No                                                                                                      |

9. Would you be interested in participating in the P2 & GH Group?

🔵 Yes

🔵 No

○ If yes, please provide your email address.

| INAFSM produced videos       | (D) |
|------------------------------|-----|
| Other produced videos        | •   |
| One of the above with a quiz | (P) |

# **Did I meet my Goals?**

Are members using current materials available?

- Most don't know about the materials (78%)
- Provide more emails/media updates
- Focus on short and usable
- Ideas for Group to focus on in the future
  - Maintenance for separate storm conveyances
  - Sample content for MS4 websites
  - Effects on industry
  - Inspections