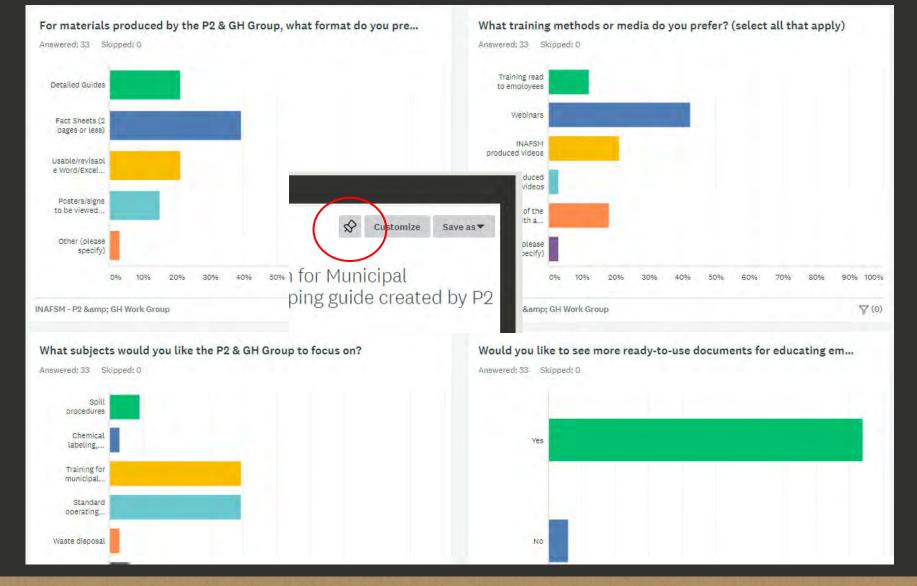

### PAGE TITLE

\* 1. For materials produced by the P2 & GH Group, what format do you prefer?

🔵 Detailed Guides

Fact Sheets (2 pages or less)

) Usable/revisable Word/Excel documents

) Posters/signs to be viewed by employees

2. What types of subjects would you like to see reviewed by the P2 & GH Group?

🔵 Regulation interpretation

Regulation insight from IDEM

) Developing municipal maintenance plans

- 3. What training methods or media do you prefer? (select all that apply)
- Training read to employees
- Webinars
- INAFSM produced videos
- Other (please specify)

- Other produced videos
- ) One of the above with a quiz

#### What training methods or media do you prefer? (select all that apply)

Answered: 33 Skipped: 0

| ANSWER CHOICES                                                  | <ul> <li>RESPONSES</li> </ul> |              |
|-----------------------------------------------------------------|-------------------------------|--------------|
| <ul> <li>Training read to employees</li> </ul>                  | 12.12%                        | 4            |
| ✓ Webinars                                                      | 42.42%                        | 14           |
| <ul> <li>INAFSM produced videos</li> </ul>                      | 21.21%                        | 7            |
| <ul> <li>Other produced videos</li> </ul>                       | 3.03%                         | 1            |
| <ul> <li>One of the above with a quiz</li> </ul>                | 18.18%                        | 6            |
| - 1 - 2 1 2 2                                                   |                               |              |
|                                                                 | Responses 8.03%               | FF           |
|                                                                 |                               | FF<br>Q<br>Q |
| RESPONSES (1) WORD CLOUD TAGS (0)                               | Sentiments: Of                |              |
| RESPONSES (1) WORD CLOUD TAGS (0)<br>Add tags ▼ Filter by tag ▼ | Sentiments: Of                |              |

#### Q3

What training methods or media do you prefer? (select all that apply)

Webinars

Question Summaries: Customize

02 CHART TYPE DISPLAY OPTIONS COLORS LABELS nūl H O O N M E E. Apply to all (Some may not change) CANCEL What types of subjects would you like to see reviewed by the P2 & GH Group? Answered: 32 Skipped: 1 10% 20% 40% 50% 60% 70% 90% 100% 80% Regulation interpretation 🛛 📲 Regulation insight from IDEM 📕 Developing municipal maintenance plans 🛛 📗 Other (please specify) ANSWER CHOICES . RESPONSES Regulation interpretation 43,75% 14 Regulation insight from IDEM 34.38% 11 Developing municipal maintenance plans 18,75% 6 \* Other (please specify) 3.13% ٦. Responses TOTAL 32

#### What training methods or media do you prefer? (select all that apply)

|                                                                               |                  |                           | Data Format    |             |         |        |
|-------------------------------------------------------------------------------|------------------|---------------------------|----------------|-------------|---------|--------|
| ✓ Chart                                                                       |                  | 0                         | Depth Distr    | ibution     | •       |        |
| Data in chart                                                                 |                  | 0                         | Axis scale Pe  | ercentage   | •       |        |
| ✓ Data table                                                                  |                  | 0                         | Min – O        | + Max       | - 100 + |        |
| Zero-response answer choice                                                   | 5                | 0                         | Decimal places | 0.00 🔻      |         |        |
| Basic statistics                                                              |                  | 0                         | Labels Labe    | ls 🔻        |         |        |
| Statistical significance                                                      | UPGRA            | ADE Ø                     | Swap rows      | and columns |         |        |
| Apply to all (Some may not of<br>What subjects wou<br>Answered: 33 Skipped: 0 |                  | e P2 & G                  | H Group        | to focu     | s on?   |        |
| What subjects wou                                                             | uld you like the | e P2 & G                  | H Group        | to focu     | _       | CEL SA |
| What subjects wou<br>Answered: 33 Skipped: 0                                  | uld you like the | e P2 & G                  | H Group        | to focu     | _       |        |
| What subjects wou<br>Answered: 33 Skipped: 0                                  | uld you like the | e P2 & G<br>Media<br>3.00 |                | ean         | _       |        |