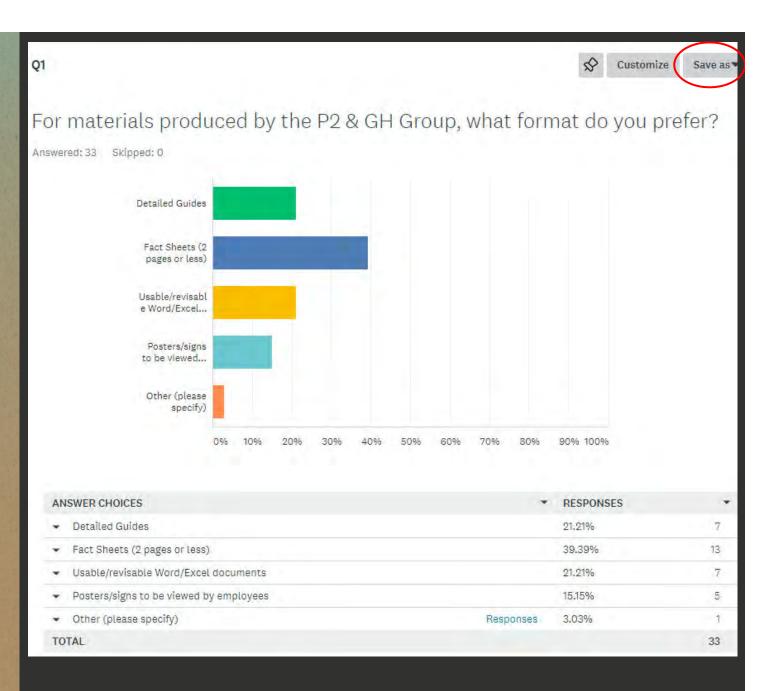

### PAGE TITLE

\* 1. For materials produced by the P2 & GH Group, what format do you prefer?

🔵 Detailed Guides

Fact Sheets (2 pages or less)

) Usable/revisable Word/Excel documents

) Posters/signs to be viewed by employees

### Validation

Don't validate this answer.

- 1. For materials produced by the P2 & GH Group, what format do you prefer?
- 🔵 Detailed Guides
- Fact Sheets (2 pages or less)
- Usable/revisable Word/Excel documents
- Posters/signs to be viewed by employees
- Other (please specify)

#### **INAFSM - P2 & GH Work Group**

1. For materials produced by the P2 & GH Group, what format do you prefer?

🔘 Detailed Guides

- Fact Sheets (2 pages or less)
- Usable/revisable Word/Excel documents
- O Posters/signs to be viewed by employees
- Other (please specify)

#### Q1

For materials produced by the P2 & GH Group, what format do you prefer?

Fact Sheets (2 pages or less)