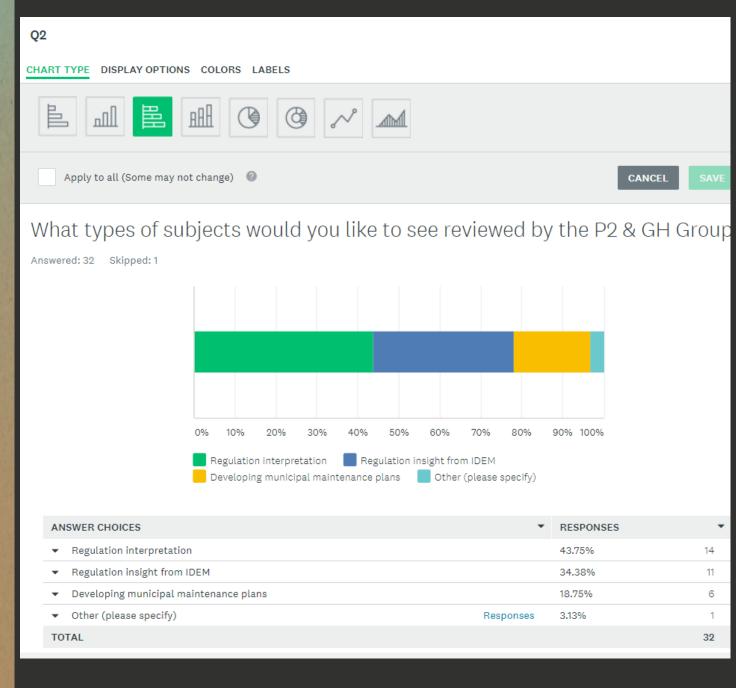

2. What types of subjects would you like to see reviewed by the P2 & GH Group?

🔵 Regulation interpretation

Regulation insight from IDEM

) Developing municipal maintenance plans

2. What types of subjects would you like to see reviewed by the P2 & GH Group?

MOVE

COPY

DELETE

| EDIT  | OPTIONS LOGIC MOVE COPY                                                 |                 |                   |
|-------|-------------------------------------------------------------------------|-----------------|-------------------|
| Q1    | For materials produced by the P2 & GH Group, what format do you prefer? | Multiple Choice | • 0               |
| 🔘 Ans | wer Genius 🕜                                                            | Gelect type 🔹   | 0                 |
|       | Detailed Guides                                                         |                 | $\oplus \bigcirc$ |
|       | Fact Sheets (2 pages or less)                                           |                 | ⊕€                |
|       | Usable/revisable Word/Excel documents                                   |                 | €                 |
|       | Posters/signs to be viewed by employees                                 |                 | €                 |
|       |                                                                         | ⊕ BULK ANSWERS  |                   |
| So    | ore this question ( <b>enable quiz mode</b> )                           |                 | 0                 |
|       | e previous answer choices (carry forward responses)                     |                 | 0                 |
| A     | ld an "Other" Answer Option or Comment Field                            |                 | 0                 |
| ⊕ NE  | XT QUESTION                                                             | CANCEL          | SAVE              |
|       |                                                                         |                 | 2                 |

#### Q3

What training methods or media do you prefer? (select all that apply)

Webinars

Question Summaries: Customize

02 CHART TYPE DISPLAY OPTIONS COLORS LABELS nūl H O O N M E E. Apply to all (Some may not change) CANCEL What types of subjects would you like to see reviewed by the P2 & GH Group? Answered: 32 Skipped: 1 10% 20% 40% 50% 60% 70% 90% 100% 80% Regulation interpretation 🛛 📲 Regulation insight from IDEM 📕 Developing municipal maintenance plans 🛛 📗 Other (please specify) ANSWER CHOICES . RESPONSES Regulation interpretation 43,75% 14 Regulation insight from IDEM 34.38% 11 Developing municipal maintenance plans 18,75% 6 \* Other (please specify) 3.13% ٦. Responses TOTAL 32