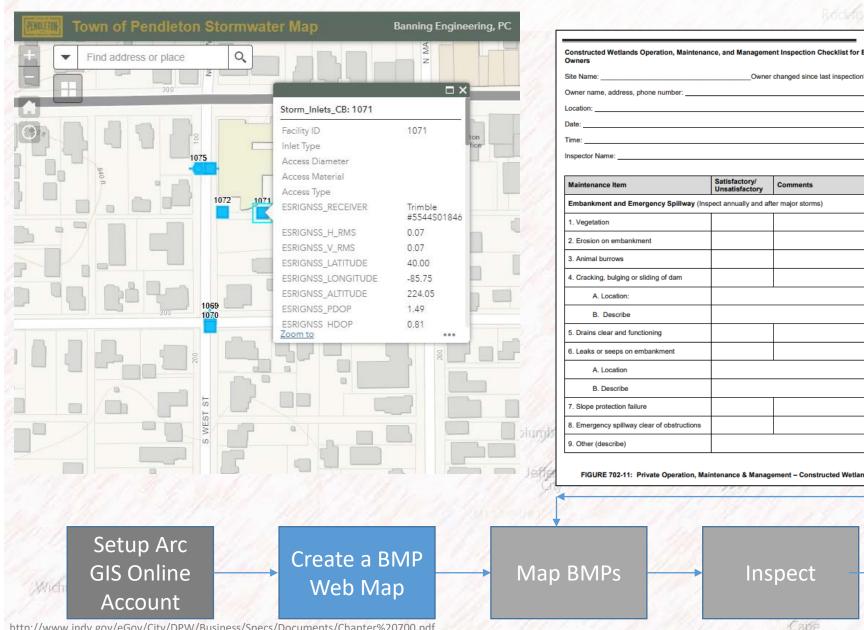

#### NUMBER Grand Rapids The Process: Overview South Ben Opraha Setup Arc Create a BMP **GIS Online** Map BMPs Inspect Web Map Account Champaign: Quincy **INAFSM 2018** Haute Arc**GIS** Online ANNUAL CONFERENCE SEPT. 5-7 · EVANSVILLE, INDIANA esr CEVICIPAED FUNC

## ArcGIS Online Account

Website: https://www.arcgis.com/home/index.html

- Security
- Cloud space
- Credits

Setup Arc

**GIS Online** 

Account

- Access to Mobile Apps
- Level 2 User = \$500/year

Create a BMP

### Create a BMP Webmap

| Rockford                             | Kancega //          | Kalahazi<br>Portage                                                                |
|--------------------------------------|---------------------|------------------------------------------------------------------------------------|
| Agement Inspection Checklist for BMP | Aurora              | South Bend                                                                         |
| ry/<br>tory Comments                 | ~                   |                                                                                    |
| and after major storms)              | hapipalgn           | on the a                                                                           |
|                                      | Te <b>c</b> e Haute | INAFSM 2018<br>INAFSM 2018<br>INNUAL CONFERENCE<br>SEPT. 5-7 · EVANSVILLE, INDIANA |
| Management – Constructed Wetlands    |                     | and a subs                                                                         |