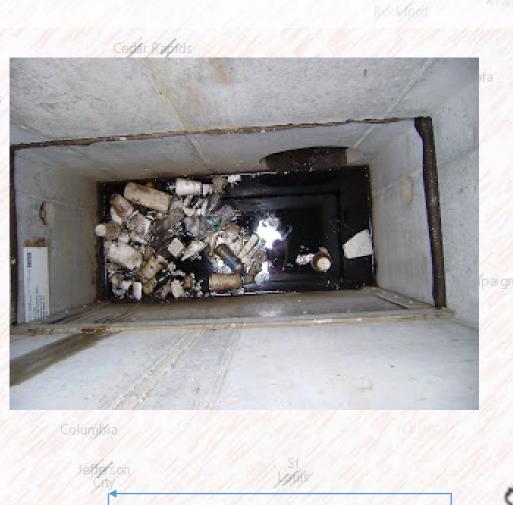

### Routine Inspections

Inspect

Capp

Map BMPs

http://stormwaterworks.blogspot.com/2010/06/terrekleen-bydrodynamic-separator.html

Create a BMP

Web Map

Setup Arc

GIS Online

Account