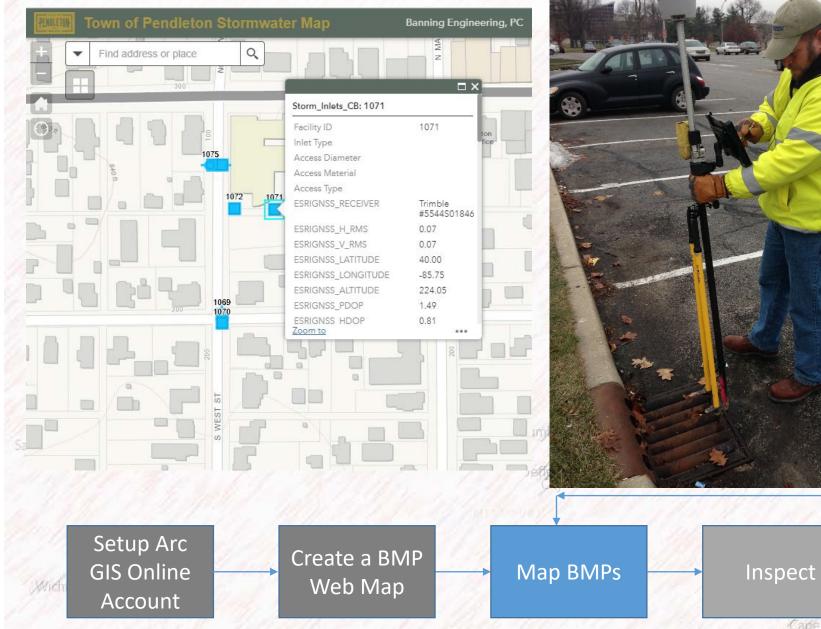

### Map the BMPs

### Routine Inspections

Inspect

Capp

Map BMPs

http://stormwaterworks.blogspot.com/2010/06/terrekleen-bydrodynamic-separator.html

Create a BMP

Web Map

Setup Arc